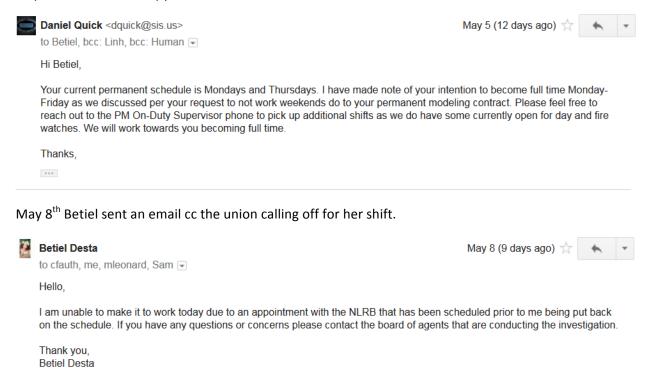

May 5<sup>th</sup> I was asked to send her an email to confirm again her permanent schedule which she never responded. Here is a copy of that email.