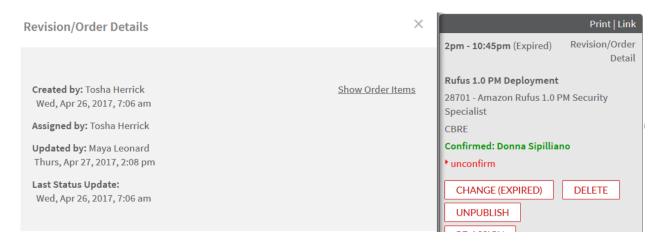

| Betiel Desta                                                | In Time                                    | e (Scheduled) 🌘                  | 5/4/2017 2:00 PM                       |  |
|-------------------------------------------------------------|--------------------------------------------|----------------------------------|----------------------------------------|--|
| 30959                                                       | Out Time                                   | e (Scheduled) 🥡                  | ) 5/4/2017 10:45 PM                    |  |
|                                                             |                                            |                                  |                                        |  |
| 28701 - Amazon Rufus 1.0 PM Security Specialist             | Lunch Start (Scheduled) ② 5/4/2017 6:00 PM |                                  |                                        |  |
| L                                                           | Lunch Duration (Scheduled) 0.75            |                                  |                                        |  |
|                                                             | Lunch Duration 0.75                        |                                  |                                        |  |
|                                                             | (Scheduled)_new 🗿                          |                                  |                                        |  |
|                                                             |                                            |                                  |                                        |  |
|                                                             |                                            |                                  |                                        |  |
| (Phase 1)                                                   |                                            |                                  |                                        |  |
| (Phase 2)                                                   |                                            |                                  |                                        |  |
|                                                             |                                            |                                  |                                        |  |
|                                                             | Created By                                 |                                  | Daniel Quick, 5/3/2017 9:03 PM         |  |
|                                                             | Last Modified By                           |                                  | <u>Daniel Quick</u> , 5/3/2017 9:03 PM |  |
|                                                             |                                            |                                  |                                        |  |
| Thursday, May 4, 2017                                       |                                            |                                  | Next →                                 |  |
|                                                             |                                            |                                  | view settings                          |  |
|                                                             |                                            |                                  |                                        |  |
|                                                             |                                            |                                  |                                        |  |
|                                                             | ſ                                          |                                  |                                        |  |
|                                                             | Revision/Order Details                     |                                  |                                        |  |
|                                                             |                                            |                                  |                                        |  |
|                                                             |                                            |                                  |                                        |  |
|                                                             |                                            |                                  |                                        |  |
|                                                             | Created by: Daniel Quick                   |                                  |                                        |  |
|                                                             | Thurs, May 4, 2017, 12:32 pm               |                                  |                                        |  |
|                                                             |                                            |                                  |                                        |  |
|                                                             |                                            | Assigned by: Daniel Quick        |                                        |  |
|                                                             |                                            | Last Status Update: Daniel Quick |                                        |  |
|                                                             | Thurs, May 4, 2017, 12:34 pm               |                                  |                                        |  |
| (- (                                                        |                                            |                                  |                                        |  |
| (Rufus 1.0 PM Deployment) Betiel Desta (misc)               | nocialist                                  |                                  |                                        |  |
| 2pm - 10:45pm <u>28701 - Amazon Rufus 1.0 PM Security S</u> | pecialist                                  |                                  |                                        |  |
|                                                             |                                            |                                  |                                        |  |